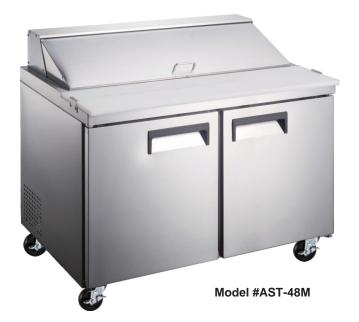

## Standard Features - Mega Top Salad Prep Table #AST-48M

- Eco-friendly R290 hydrocarbon refrigerant
- Sleek, stainless steel interior and exterior
- Top holds up to (18) 1/6 size, 6" deep food pans (sold separately)
- Full length, 8" deep cutting board. 3/4" thick
- Insulated lid helps maintain safe product temperatures
- Double self-closing swing doors with recessed handles
- Pan rail is air cooled from the bottom
- Equipped with casters
- 14.0 cu. ft.
- 115V, 1/2 hp
- ETL Safety & Sanitation Listed