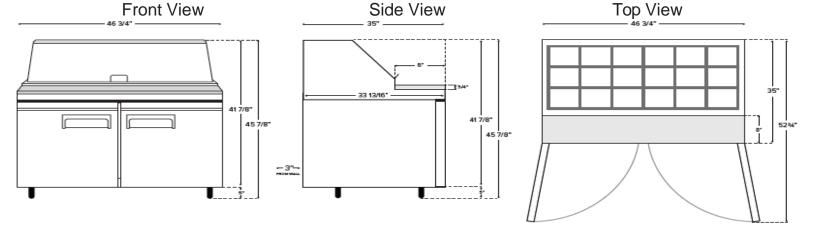

## **Dimensions**

**Exterior Dimensions** 46.8"W x 34"D x 45.9"H 43"W x 19.8"D x 23.5"H Interior Dimensions

Shipping Dimensions 51"W x 39-1/4"D x 49"H

Working Height 35-1/4" 51-3/4" Overall Height (Lid Open)

Cutting Board Dimensions 46-3/4"W x 8"D x 3/4"H

> Net Volume 14 cu. ft. Net Weight 319 lbs. Gross Weight 370 lbs.

Pan Capacity (18) 1/6 Size