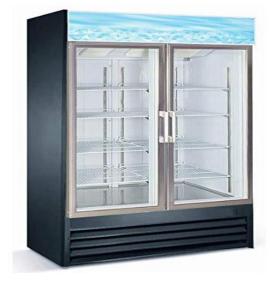

# Standard Features - Glass Door Freezer Model #AGM-49F

- · Two self-closing, anti-fog glass doors
- Interior LED lighting
- · (8) epoxy-coated steel shelves included
- Simple installation with no plumbing
- · Easily accessible condenser coil for cleaning and easy service access
- · Bottom mount condensing unit
- · Removable door gasket for easy cleaning
- Automatic defrosting
- Stainless steel floor
- · Copper evaporator
- · Eco-friendly R290 hydrocarbon refrigerant
- 5" Casters
- ETL listed. Conforms to UL STD. 471, Certified to CSA STD. C22. 2No.120

## Construction

Exterior Material Powder Coated Cold Rolled Steel

Interior Material Painted Aluminum

Door Type Glass Swing Doors

Insulation Material Foamed-In-Place Polyurethane

Shelf Size (8) 18-3/4" x 21-1/4" Shelf Material Epoxy-Coated Steel

## **Dimensions**

Exterior Dimensions 49.2"W x 26.2"D x 84.6"H Interior Dimensions 43.3"W x 121.3"D x 55.1"H Shipping Dimensions 52"W x 31-1/2"D x 87"H

Net Volume 26.8 cu. ft.
Net Weight 393 lbs.
Gross Weight 463 lbs.