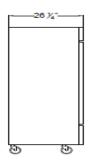

## **Dimensions**

Exterior Dimensions 49.2"W x 26.2"D x 84.6"H Interior Dimensions 43.3"W x 121.3"D x 55.1"H Shipping Dimensions 52"W x 31-1/2"D x 87"H

Net Volume 26.8 cu. ft.
Net Weight 393 lbs.
Gross Weight 463 lbs.

## Side View