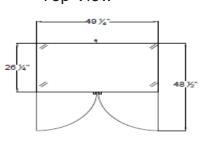

## **Dimensions**

Exterior Dimensions 49.2"W x 26.2"D x 84.6"H Interior Dimensions 43.3"W x 121.3"D x 55.1"H Shipping Dimensions 52"W x 31-1/2"D x 87"H

Net Volume 26.8 cu. ft.
Net Weight 393 lbs.
Gross Weight 463 lbs.

# Top View