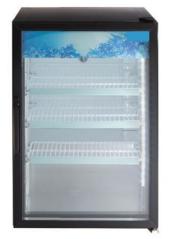

# Standard Features – Glass Countertop Display Refrigerator Model #AGM-7

- Compact, counter top design
- With feet
- Durable black powder coated steel exterior
- Painted white aluminum interior
- Non-scratch leveling feet
- Icy-water graphic .
- Interior LED lighting (3) epoxy-coated steel shelves included .
- Foamed-in-place polyurethane insulation •
- Top mount condensing unit
- Easily accessible condenser coil for cleaning and easy service accessl
- . Automatic defrosting .
- Eco-friendly R290 hydrocarbon refrigerant .
- ETL Listed. Conforms to UL STD. 471, Certified to CSA STD. C22. 2No.120
- Conforms to NSF/ANSI STD. 7

#### Construction

| Exterior Material   | Coated Steel                               |
|---------------------|--------------------------------------------|
| Interior Material   | Painted White Aluminum                     |
| Door Type           | Glass Swing                                |
| Insulation Material | Foamed-In-Place                            |
| Shelf Size          | (3) Upper 19.7" x 16.5 Bottom 19.7" x 9.6" |
| Shelf Material      | Epoxy Coated                               |
| Shelf Load Capacity | Steel 22 lbs.                              |
|                     |                                            |

### Dimensions

Exterior Dimensions 24.4"W x 25"D x 38.8"H Interior Dimensions 20.3"W x 18.7"D x 33.1"H Shipping Dimensions 26-3/4"W x 28"D x 44-1/2"H Net Volume 6.4 cu. ft. Net Weight 135 lbs.