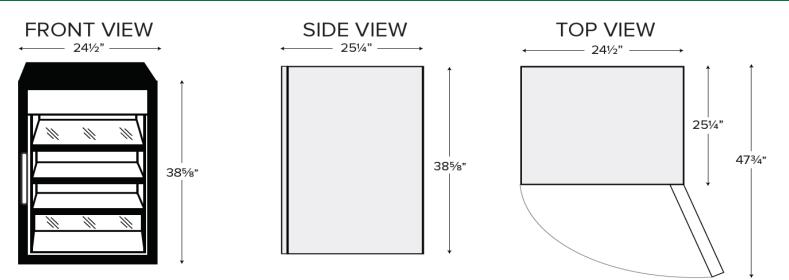

### Dimensions

Exterior Dimensions 24.4"W x 25"D x 38.8"H Interior Dimensions 20.3"W x 18.7"D x 33.1"H Shipping Dimensions 26-3/4"W x 28"D x 44-1/2"H Net Volume 6.4 cu. ft. Net Weight 135 lbs.

## **PLAN VIEW**

Gross Weight 159 lbs.